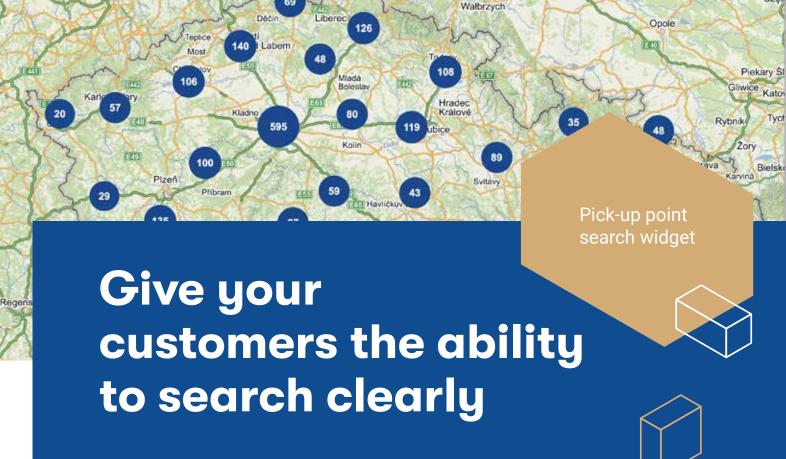

Add our pick-up point search widget to your e-shop, so your customers can easily find and select the nearest PPL pick-up point. The widget includes advanced filtering by opening hours, pick-up point type or payment option. We are constantly updating all information about PPL Parcelboxes and PPL Parcelshops, so please do not hesitate to contact our sales representative.